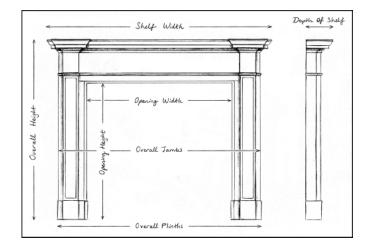

## Stock No: A008M-IA

 Shelf Width
 1552mm | 61 1/8"

 Overall Height
 1272mm | 50 1/8"

 Opening Height
 1040mm | 41"

 Opening Width
 1076mm | 42 3/8"

 Depth Of Shelf
 218mm | 8 5/8"

 Overall Plinths
 1431mm | 56 3/8"