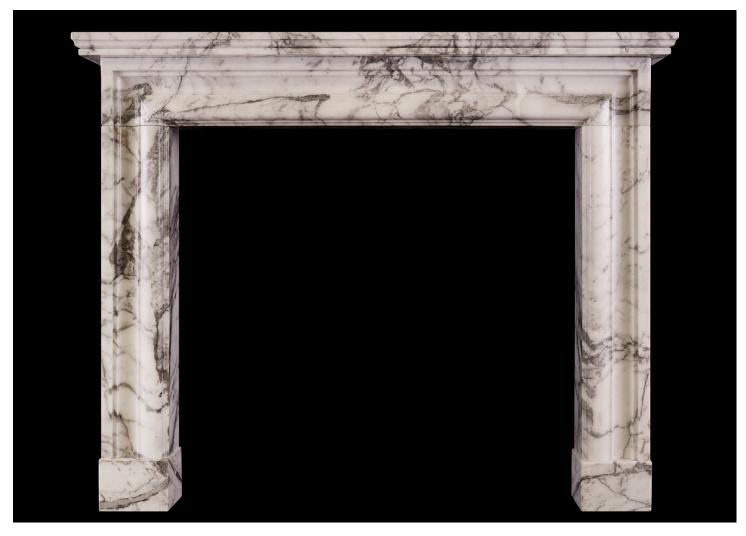

## AN ENGLISH MOULDED FIREPLACE IN ARABESCATO MARBLE

An English moulded bolection fireplace in Arabescato marble. A scaled down version of a chimneypiece originally housed in the Officer\'s mess at Chelsea Barracks, London. Can be made to any size, in various materials. N.B. May be subject to an extended lead time, please enquire for more information.

## Stock No: A008M-IA

 Shelf Width
 1552mm | 61 1/8"

 Overall Height
 1272mm | 50 1/8"

 Opening Height
 1040mm | 41"

 Opening Width
 1076mm | 42 3/8"

 Depth Of Shelf
 218mm | 8 5/8"

 Overall Plinths
 1431mm | 56 3/8"