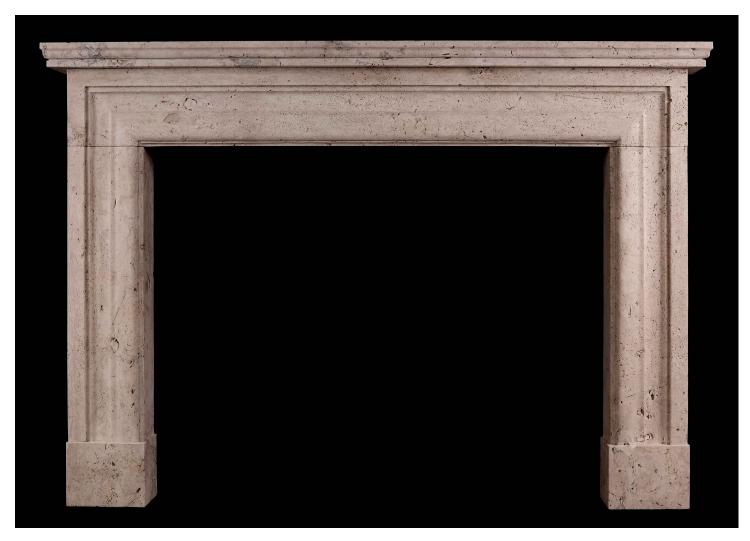

## AN IMPOSING ENGLISH BOLECTION FIREPLACE IN TRAVERTINE STONE

A large and imposing English moulded bolection fireplace in Travertine stone. Modelled on a chimneypiece originally housed in the Officer\'s Mess at Chelsea Barracks, London. Offered in three stock sizes, please search A008S-T and A008M-T for alternative sizes. Can me made in bespoke sizes and various materials if required. N.B. May be subject to an extended lead time, please enquire for more information.

## Stock No: A008L-T

 Shelf Width
 1965mm | 77 3/8"

 Overall Height
 1365mm | 53 3/4"

 Opening Height
 1070mm | 42 1/8"

 Opening Width
 1385mm | 54 1/2"

 Depth Of Shelf
 248mm | 9 3/4"

 Overall Plinths
 1847mm | 72 3/4"