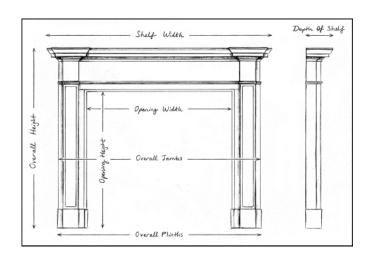

## Stock No: A008L-T

 Shelf Width
 1965mm | 77 3/8"

 Overall Height
 1365mm | 53 3/4"

 Opening Height
 1070mm | 42 1/8"

 Opening Width
 1385mm | 54 1/2"

 Depth Of Shelf
 248mm | 9 3/4"

 Overall Plinths
 1847mm | 72 3/4"