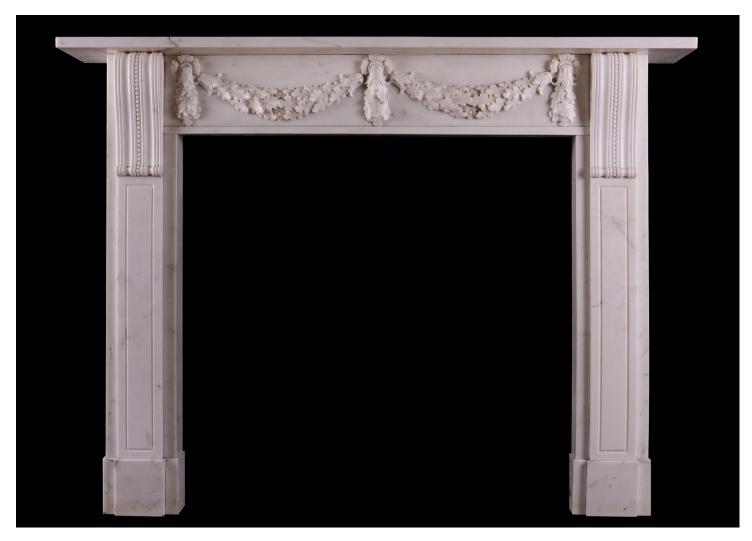

## A LATE REGENCY STATUARY WHITE MARBLE FIREPLACE

A period Regency Statuary white marble fireplace. The panelled jambs surmounted by carved, scrolled brackets with fine beading to centre. The frieze with swags of carved oak leaves with plain shelf above. Circa 1820.

## Stock No: 4522

 Shelf Width
 1727mm | 68°

 Overall Height
 1329mm | 52 3/8°

 Opening Height
 1070mm | 42 1/8°

 Opening Width
 1101mm | 43 3/8°

 Depth Of Shelf
 245mm | 9 5/8°

 Overall Plinths
 1513mm | 59 5/8°