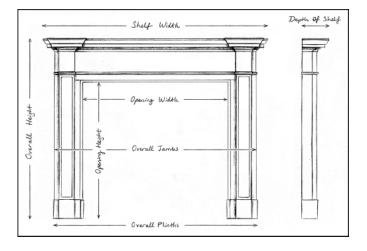

## Stock No: 4517

 Shelf Width
 1842mm | 72 1/2\*

 Overall Height
 1541mm | 60 5/8\*

 Opening Height
 1149mm | 45 1/4\*

 Opening Width
 1220mm | 48\*

 Depth Of Shelf
 235mm | 9 1/4\*

 Overall Plinths
 1574mm | 62\*