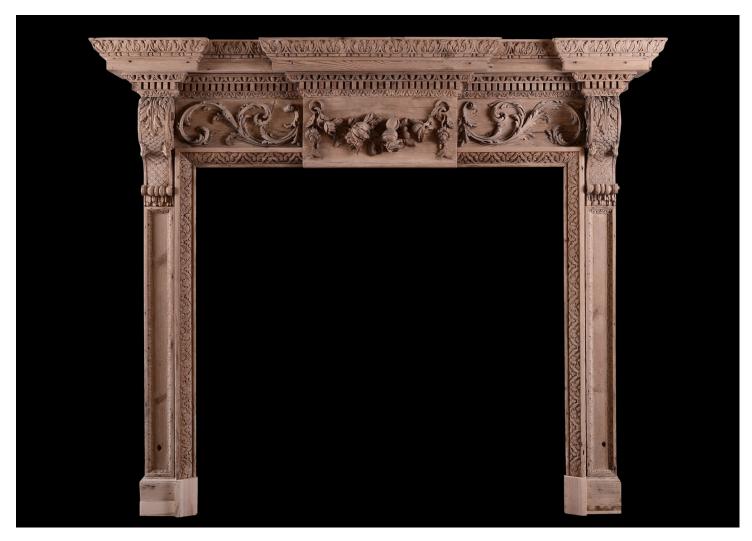

## A GOOD QUALITY GEORGIAN WOOD FIREPLACE

A good quality Georgian wood fireplace. The panelled jambs surmounted by scrolled brackets carved with acanthus leaves. The frieze with centre plaque carved with drapery, fruit and flowers, flanked by scrollwork. The frieze with dentils, egg-and-dart, and acanthus leaf mouldings. English, late 18th century. Â

## Stock No: 4517

 Shelf Width
 1842mm | 72 1/2\*

 Overall Height
 1541mm | 60 5/8\*

 Opening Height
 1149mm | 45 1/4\*

 Opening Width
 1220mm | 48\*

 Depth Of Shelf
 235mm | 9 1/4\*

 Overall Plinths
 1574mm | 62\*