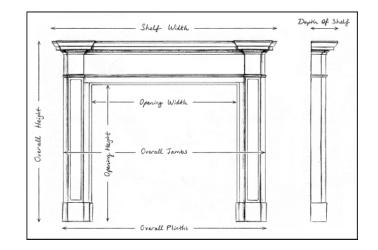

## Stock No: 4506

| Shelf Width     | 1495mm   58 |
|-----------------|-------------|
| Overall Height  | 1300mm   51 |
| Opening Height  | 1071mm   42 |
| Opening Width   | 1151mm   45 |
| Depth Of Shelf  | 480mm   18  |
| Overall Plinths | 1441mm   56 |

You can scan the QR code above with any smartphone to view this item on our website

| 1495mm | 58 7/8" |
|--------|---------|
| 1300mm | 51 1/8" |
| 1071mm | 42 1/8" |
| 1151mm | 45 3/8" |
| 480mm  | 18 7/8" |
| 1441mm | 56 3/4" |
|        |         |