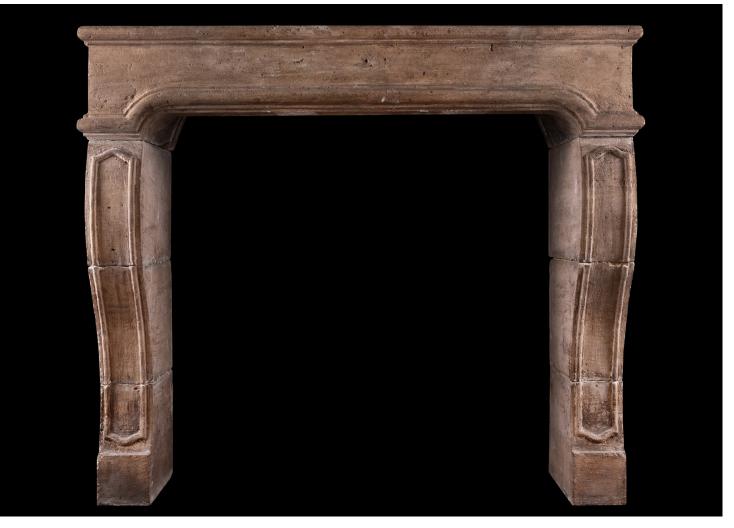

## A PERIOD FRENCH LOUIS XIV LIMESTONE FIREPLACE

A substantial French Louis XIV limestone fireplace. The shaped jambs with panelling to front, surmounted by arched frieze. Unusually tall for this style of fireplace. French, 18th century.Â

## Stock No: 4506

| Shelf Width     | 1495mm   58 |
|-----------------|-------------|
| Overall Height  | 1300mm   51 |
| Opening Height  | 1071mm   42 |
| Opening Width   | 1151mm   45 |
| Depth Of Shelf  | 480mm   18  |
| Overall Plinths | 1441mm   56 |