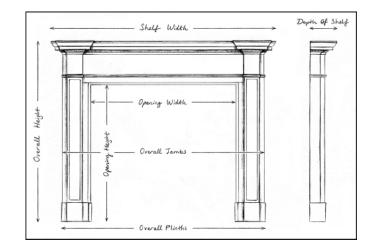

## Stock No: 4488

Shelf Width Overall Height Opening Height Opening Width Depth Of Shelf Overall Plinths

You can scan the QR code above with any smartphone to view this item on our website

| 1705mm | 67 1/8" |  |
|--------|---------|--|
| 1160mm | 45 5/8" |  |
| 894mm  | 35 1/4" |  |
| 1215mm | 47 7/8" |  |
| 423mm  | 16 5/8" |  |
| 1652mm | 65"     |  |