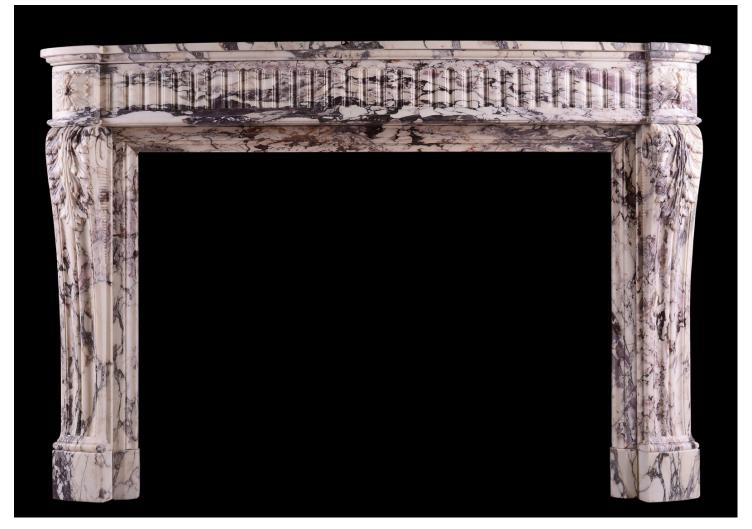

## A FINE QUALITY LOUIS XVI FIREPLACE IN BRECHE VIOLETTE MARBLE

A fine quality Louis XVI fireplace in Breche Violette marble. The scrolled jambs with acanthus leaves surmounted by carved square paterae. The bowed frieze with fluting throughout, with moulded shelf above.