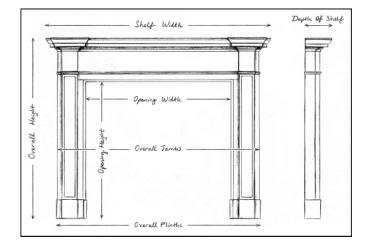

## Stock No: 4485

 Shelf Width
 1345mm | 53"

 Overall Height
 1083mm | 42 5/8"

 Opening Height
 895mm | 35 1/4"

 Opening Width
 905mm | 35 5/8"

 Depth Of Shelf
 395mm | 15 1/2"

 Overall Plinths
 1309mm | 51 1/2"