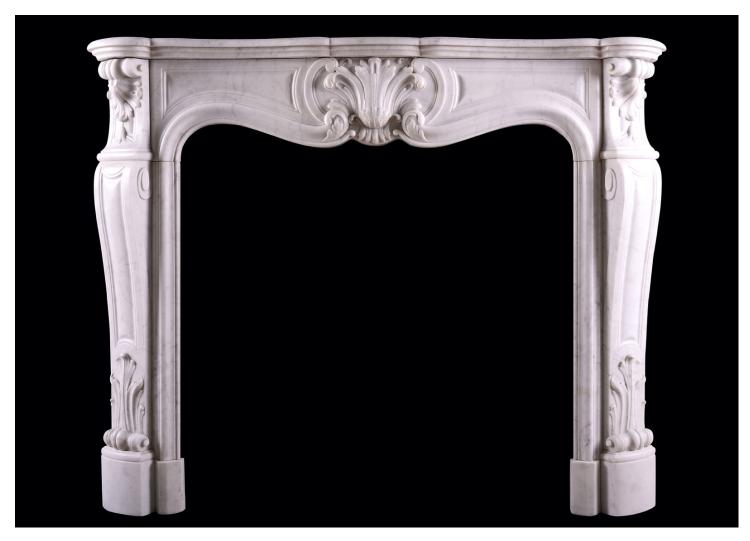

## A FRENCH CARRARA MARBLE FIREPLACE IN THE LOUIS XV STYLE

A 19th century French Carrara marble fireplace in the Louis XV style. The shaped jambs surmounted by shells and scrollwork. The shaped frieze with carved cartouche to centre flanked by panels. Shaped, moulded shelf above. Circa 1860.Â

## Stock No: 4485

 Shelf Width
 1345mm | 53"

 Overall Height
 1083mm | 42 5/8"

 Opening Height
 895mm | 35 1/4"

 Opening Width
 905mm | 35 5/8"

 Depth Of Shelf
 395mm | 15 1/2"

 Overall Plinths
 1309mm | 51 1/2"