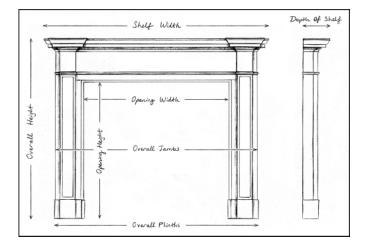

## Stock No: 4464

 Shelf Width
 1456mm | 57 3/8\*

 Overall Height
 1100mm | 43 1/4\*

 Opening Height
 855mm | 33 5/8\*

 Opening Width
 1032mm | 40 5/8\*

 Depth Of Shelf
 389mm | 15 3/8\*

 Overall Jambs
 1401mm | 55 1/8\*