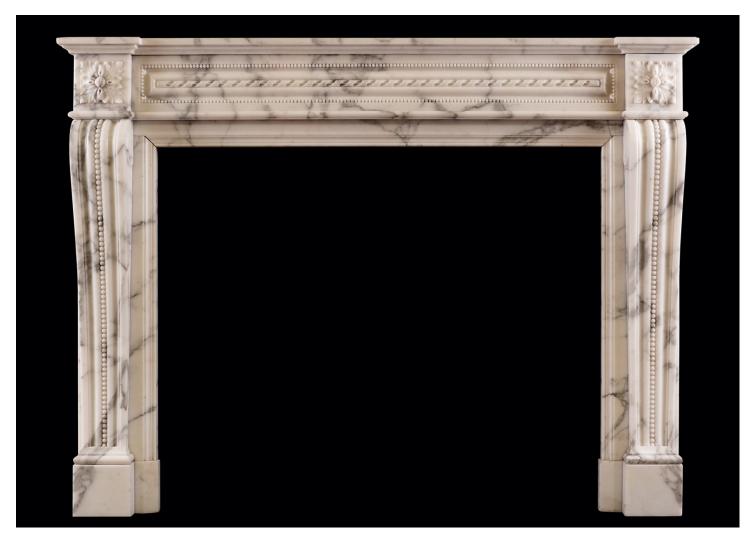

## A LOUIS XVI STYLE FRENCH MARBLE FIREPLACE

A fine quality French fireplace in the Louis XVI manner, in Arabescato marble. The shaped scrolled jambs with beading throughout surmounted by carved square paterae. The frieze with inner rope motif and beading to surrounding panel. Breakfront shelf. French, 19th century.  $\hat{A}$   $\hat{A}$ 

## Stock No: 4464

 Shelf Width
 1456mm | 57 3/8\*

 Overall Height
 1100mm | 43 1/4\*

 Opening Height
 855mm | 33 5/8\*

 Opening Width
 1032mm | 40 5/8\*

 Depth Of Shelf
 389mm | 15 3/8\*

 Overall Jambs
 1401mm | 55 1/8\*