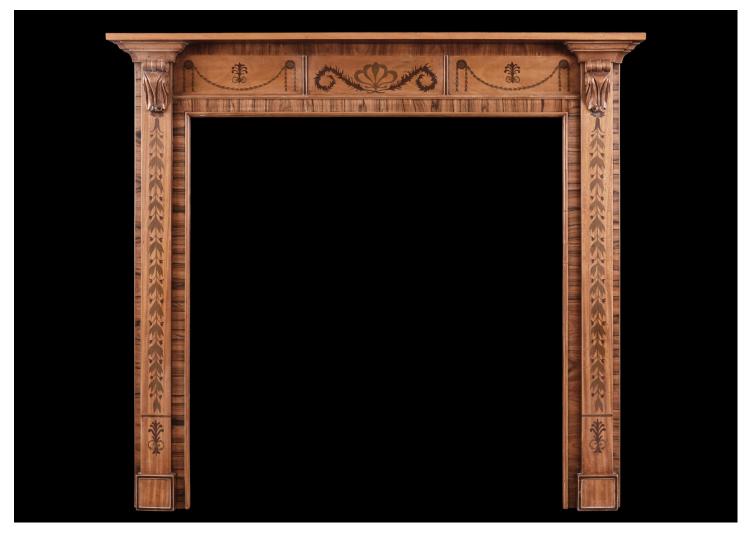

## A SMALL SCALE TIMBER FIREPLACE IN THE REGENCY STYLE

A small scale timber fireplace in the Regency style. The jambs inlaid with leaf work throughout surmounted y carved bracket. The frieze with inlaid drapery, rosette paterae and Anthemion leaves, with plain shelf above. One of an identical pair with Stock No. 4412. English, early 20th century.

## Stock No: 4413

 Shelf Width
 1343mm | 52 7/8\*

 Overall Height
 1226mm | 48 1/4\*

 Opening Height
 1019mm | 40 1/8\*

 Opening Width
 948mm | 37 3/8\*

 Depth Of Shelf
 92mm | 3 5/8\*

 Overall Plinths
 1228mm | 48 3/8\*